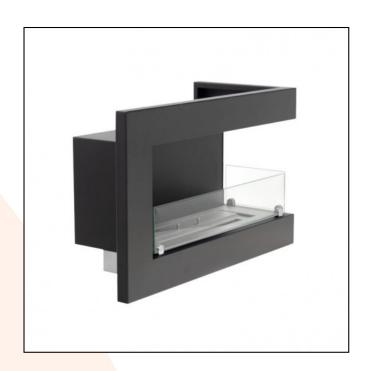

## Corner fireplace 65 cm - Right

**ITEM NUMBER: BIO-30-026R** 

## **DESCRIPTION:**

Right-facing corner bio fireplace for installation in the corner of a wall. The fireplace has a total width of 65 cm and a firebox of 50 cm, which gives a burning time of up to 7.5 hours on a full filling of bioethanol.

## **TECHNICAL DATA:**

Type: Bioethanol fireplace Size: H: 40 x W: 65 x D: 30 cm

Materials: Steel | Glass

Weight: 18 kg Capacity: 3.0 Litre Heat Effect: 2.60 kW

Colour: Black

Burner Type: Adjustable

**Fuel/Propellant:** Bioethanol 96.6% alcohol **Consumption:** Up to 7,5 hours burn time per

filling